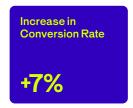

### Results

The test resulted in a very clear winner, not only indicating that the product copy makes a difference for customers but also that clinical copy resonates the most with their customers. The clinical copy in variation 2 resulted in a 4% increase in conversion rate, a 3.5% decrease in average order value, and a 1% increase in revenue per session with the increase in conversion rate compensating for the decrease in average order value.

# Results

The addition of examples in the product copy made a huge difference. Showing customers a real scenario where they may need to have their dog's additional health info has a direct impact on revenue. The "less severe" drove the most impact with a 7% increase in conversion rate, a \$9 increase in average order value, and 10% increase in revenue per session.